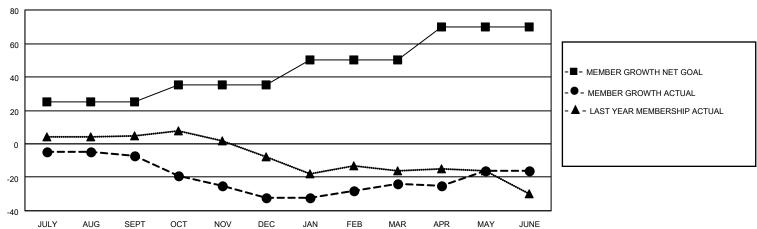

## MONTHLY MEMBERSHIP PROGRESS REPORT

LOCATION SLOVENIA District 129 Results as of: 6/30/2021

| Clubs         |               |             |               | Members               |                        |                         |                                                    |  |
|---------------|---------------|-------------|---------------|-----------------------|------------------------|-------------------------|----------------------------------------------------|--|
|               | RESULTS FOR   | R 2020-2021 |               | RESULTS FOR 2020-2021 |                        |                         |                                                    |  |
| QUARTER       | NEW CLUB GOAL | NEW CLUBS   | DROPPED CLUBS | QUARTER MEMI          | BER GROWTH NET<br>GOAL | MEMBER GROWTH<br>ACTUAL | DROPPED<br>MEMBERS ACTUAL<br>(including transfers) |  |
| JULY/AUG/SEPT | 0             | 0           | 0             | JULY/AUG/SEPT         | 25                     | 13                      | 16                                                 |  |
| OCT/NOV/DEC   | 0             | 0           | 0             | OCT/NOV/DEC           | 10                     | 2                       | 27                                                 |  |
| JAN/FEB/MAR   | 1             | 0           | 1             | JAN/FEB/MAR           | 15                     | 17                      | 9                                                  |  |
| APR/MAY/JUNE  | 0             | 0           | 0             | APR/MAY/JUNE          | 20                     | 30                      | 20                                                 |  |